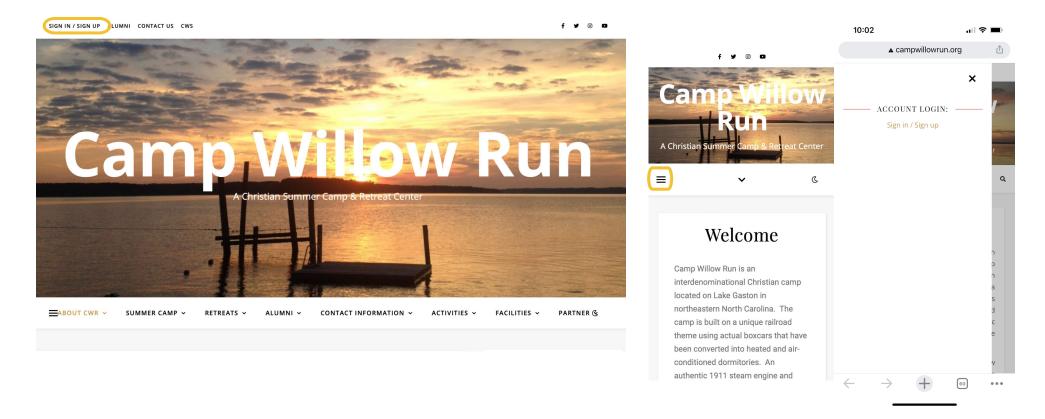

#### Desktop view:

### Mobile/tablet view:

To begin, click the link "Sign in / Sign up" in the top left corner of any page of campwillowrun.org.

Note, if you are on mobile or a tablet, click the three line "hamburger menu" on the left side to access the "Sign in / Sign up" link.