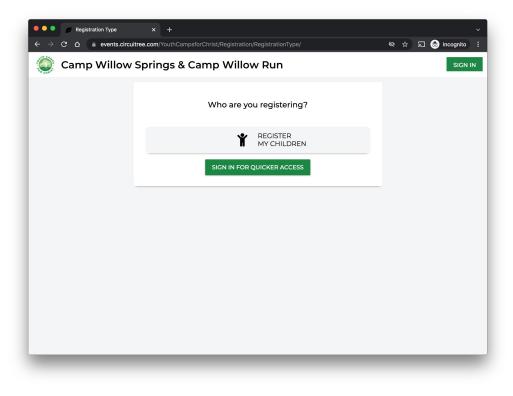

**If you have previously enrolled a camper at CWS/CWR**, please click "SIGN IN" in the upper right corner. Please enter the email address and password to access your existing family information.

If you are registering for the first time, please enter your email address and click "Get Started."