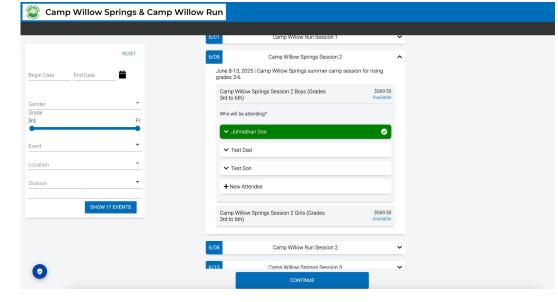

If desired, you can use the filters to narrow the list to specific sessions.

In this example, sessions for campers Janie (in rising 4<sup>th</sup> grade) and Johnny (in rising 12<sup>th</sup> grade) are displayed.

Once you click a session, the box will expand and allow you to designate which eligible camper you would like to enroll.

You can add another camper here by clicking "New Attendee."

Please remember that each camper may only sign up for one session. Campers may sign up for multiple waiting lists if needed.