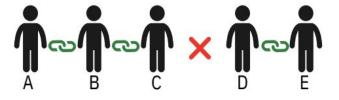

It is not necessary to complete this step if your camper is coming by themselves. Many campers come unpaired and make new friends.

All roommate requests must be two-sided and each camper is limited to 3 requests, for a maximum of 4 linked friends.

Some friend requests will not be permitted due to previous

links. For Example:

If friend C is linked with friend A and friend B. Then if, friend D is linked with friend E. Friend C and D could not be linked, because this will exceed the maximum of 4 linked friends.