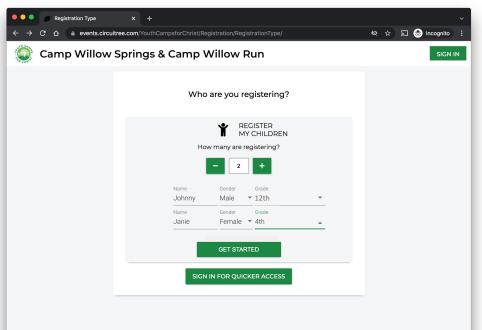

## Click "REGISTER MY CHILDREN" to continue.

Specify how many children you would like to enroll.

You may enroll multiple children at once as long as they are in the same grade group and gender of an open or previously opened time slot.

Enter your camper's information. Note that the grade is your camper's **rising grade** (grade to be entered in fall 2025).

Click "GET STARTED" to continue.

This page will automatically display eligible camp sessions for your camper(s).