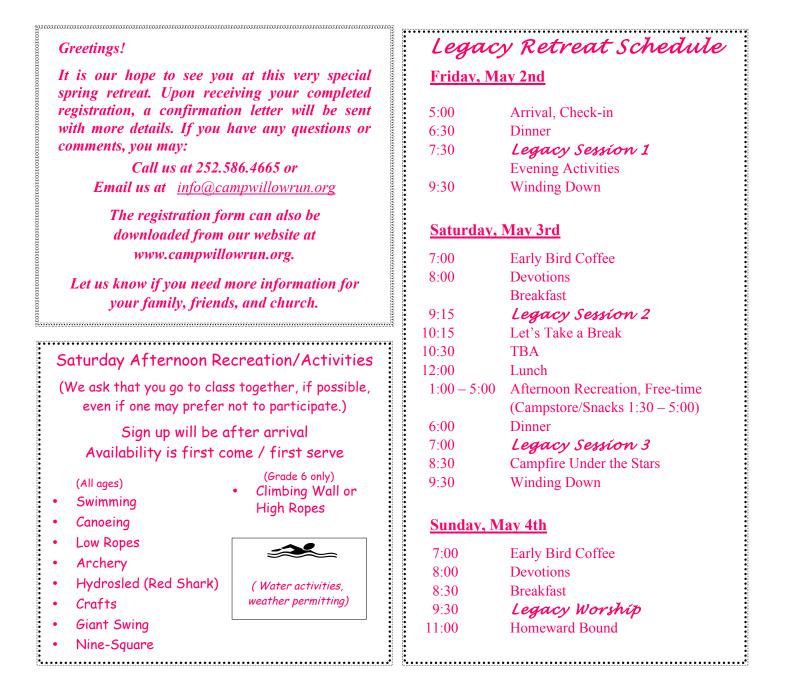

## CAMP WILLOW RUN'S 10th ANNUAL SPRING Mother-Daughter Legacy Retreat Grades 1 - 6 only

May 2-4, 2014

This retreat is designed for mothers and daughters to spend a special weekend together creating a legacy of memories that will last a lifetime. This weekend has proven over the years to touch the lives of many families through sound Biblical teaching, memory-making activities, laughter, fellowship, and heart-felt times of sharing.